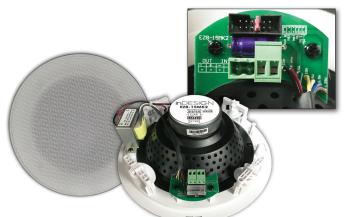

## EZ8-15MK2

EZ Fit 8" coaxially loaded 2 Way Speaker with Silk Dome Tweeter. 100V with taps at 15w, 10w, 5w, 2.5w and 1.25w and 8 ohm setting (raw speaker has 20 watts capacity at 8 ohms). 87dB SPL 1w/1m. New Ez-BLOCK speaker terminals with 22uF inline supervisory capacitor, 1.5kg.