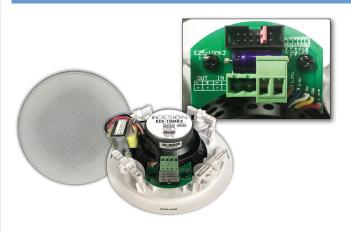

## **EZ-PEASY INSTALLATION!**

| EZ5-10MK2 |
|-----------|
|-----------|

EZ Fit 5.25" coaxially loaded 2 Way Speaker with Silk Dome Tweeter. 100V with new Ez-TAP selector, taps at 10w, 5w, 2.5w, and 1.25w and 8 ohm setting, 88dB SPL 1w/1m. New Ez-BLOCK speaker terminals with 22uF inline supervisory capacitor, 1kg.