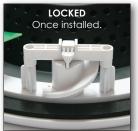

## **EZ-PEASY INSTALLATION!**

| EZ5-10MK2 |
|-----------|
|-----------|

EZ Fit 5.25" coaxially loaded 2 Way Speaker with Silk Dome Tweeter. 100V with new Ez-TAP selector, taps at 10w, 5w, 2.5w, and 1.25w and 8 ohm setting, 88dB SPL 1w/1m. New Ez-BLOCK speaker terminals with 22uF inline supervisory capacitor, 1kg.

## EZ8-15MK2

EZ Fit 8" coaxially loaded 2 Way Speaker with Silk Dome Tweeter. 100V with taps at 15w, 10w, 5w, 2.5w and 1.25w and 8 ohm setting (raw speaker has 20 watts capacity at 8 ohms). 87dB SPL 1w/1m. New Ez-BLOCK speaker terminals with 22uF inline supervisory capacitor, 1.5kg.