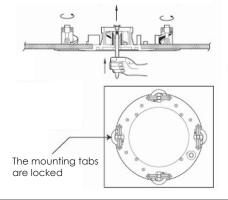

## **EZ-PEASY INSTALLATION!**

| EZ5-10MK2 |
|-----------|
|-----------|

EZ Fit 5.25" coaxially loaded 2 Way Speaker with Silk Dome Tweeter. 100V with new Ez-TAP selector, taps at 10w, 5w, 2.5w, and 1.25w and 8 ohm setting, 88dB SPL 1w/1m. New Ez-BLOCK speaker terminals with 22uF inline supervisory capacitor, 1kg.

## EZ8-15MK2

EZ Fit 8" coaxially loaded 2 Way Speaker with Silk Dome Tweeter. 100V with taps at 15w, 10w, 5w, 2.5w and 1.25w and 8 ohm setting (raw speaker has 20 watts capacity at 8 ohms). 87dB SPL 1w/1m. New Ez-BLOCK speaker terminals with 22uF inline supervisory capacitor, 1.5kg.