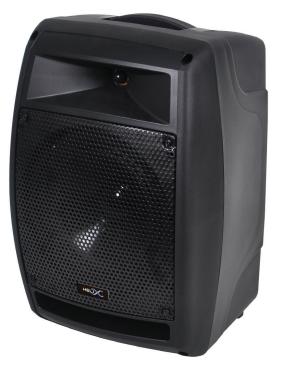

## HX-8 PSR

**ORDER CODE: HX-8 PSR** 

## ACTIVE SLAVE SPEAKER FOR HELIX-208 / HELIX-158X

#### Specifications

| Model             | HX-8 PSR                             |
|-------------------|--------------------------------------|
| Power rating      | 150W MAX                             |
| Impedance         | 4Ω                                   |
| Speaker system    | 8" LF + 1" HF & electronic crossover |
| Audio link input  | Balanced (XLR)                       |
| Audio link output | Balanced (XLR)                       |
| Volume control    | Master                               |
| Battery           | Lead acid (12V 5AH) x 2              |
| Dimensions (mm)   | 424 x 290 x 250                      |
| Weight (kg)       | 7.1                                  |
| Includes          | Cover                                |