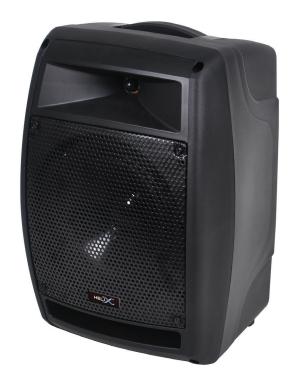

# HX-158X SP

**ORDER CODE: HX-158x SP** 

### COMPANION PASSIVE SPEAKER For Helix-158X

#### Specifications

| Model           | HX-158x SP          |
|-----------------|---------------------|
| Power rating    | 150W MAX            |
| Impedance       | 4Ω                  |
| Speaker system  | 8" full range       |
| Speaker input   | Unbalanced (6.3mmO) |
| Speaker output  | -                   |
| Dimensions (mm) | 424 x 290 x 250     |
| Weight (kg)     | 5.5                 |
| Includes        | Cover and Cable     |