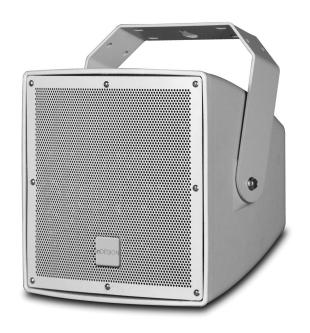

## iD-MH-15-8 Professional Speaker

## High SPL Loudspeaker

The iD-MH-15-8 is a high SPL two-way structured plastic cabinet system with weather and UV resistant housing, designed for medium to long distance sound reinforcement applications.

#### **Features**

- Strong plastic cabinet, weather and UV resistant (IP56)
- High SPL output (8ohms / 100V)
- Horn loaded HF coaxially mounted with the LF driver provide 100°H x 100°V accurate dispersion.

## **Applications**

Suitable for long/middle sound reinforcement distances such as: public venues, eg. stadiums, factories, schools and sports grounds.