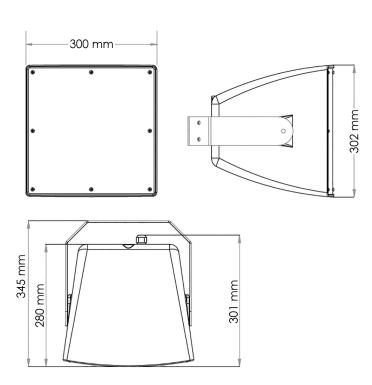

## **Specifications**

- Frequency Response: 80Hz-18kHz ±3dB
- Drivers: 1x8"(200mm)/2"voice coil LF, 1x1"(25mm) /1.4"voice coil HF
- Power: 100V Line Input 37.5W/75W/150W
  8 ohms / 150W
- Sensitivity: 96dB 1 watt/1 metre
- Maximum SPL: 117dB continuous, 123dB peak
- Impedance: 8 ohms nominal
- Dispersion (-6dB): 100°H x 100°V
- Crossover: 2.5kHz passive
- IP Rating: IP56 (Applicable Standards –
  EN 60529: 1991 + A1: 2000 + A2: 2013)
- Dimensions:
  (W)300mm x (H)302mm x (D)345mm
- Weight: 10kg

## **Overall Dimensions**