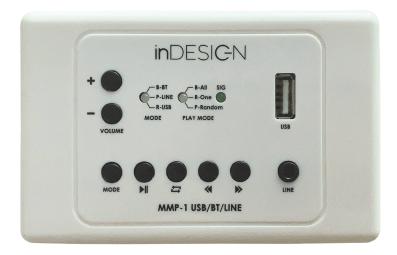

## MMP-1 USB/BT/Line Control Panel

The MMP-1 is a universal remote wall panel featuring three input modes: BT, Line input and USB audio file playback. It can used as a remote input to distributed audio systems, or on its own connected directly to mixers, amplifiers or speaker systems. Users have the choice to connect the MMP-1 locally in an installed space or connect to devices remotely via inexpensive CAT6A twisted pair cabling.