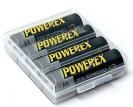

#### Includes

- HC2 dual charger
- 4 x 2700mAh AA batteries

Sharing power with another 2 x HC2 chargers