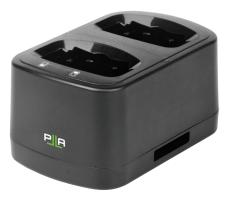

## DUAL CHARGING DOCK WITH POWER SHARING CONNECTION

### Specifications

| Model                          | HC2                                                                       |
|--------------------------------|---------------------------------------------------------------------------|
| Input voltage                  | 12VDC 2A                                                                  |
| Over-charging prevention timer | 10 hrs                                                                    |
| Quiescent current              | 17mA±5mA                                                                  |
| Suitable batteries             | Use with Ni-MH batteries only                                             |
| Displays                       | Red LED: Charging<br>Green LED: Battery full<br>Blue LED: Power indicator |
| Charged unit quantity          | 2                                                                         |
| Dimensions (mm)                | 95 (W) x 145 (D) x 75 (H)                                                 |
| Weight (g)                     | 257                                                                       |
| Case                           | ABS Plastic                                                               |