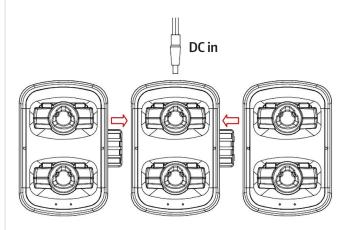

#### Includes

- HC2 dual charger
- 4 x 2700mAh AA batteries

Sharing power with another 2 x HC2 chargers