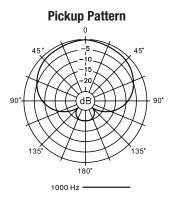

### **FEATURES**

- Very effective super-cardioid directional pattern
- Powered from any 9-52 volt phantom power source
- Rugged brass handle with black powder coat finish
- Includes swivel adapter, and windscreen
- Permanently polarized condenser element (back-electret type)
- 20dB (typical) front to back rejection
- One of its best uses is for hi-hat and overhead cymbals

### **SPECIFICATIONS**

Type: Wide Dynamic Range

Pickup Pattern: Super Cardioid Directional

Frequency Response: 40Hz~20kHz

Sensitivity: -45±2dBV/pa Impedance: 500 ohm

Max SPL: 128dB Connector: XLR

Dimensions: 54 x 180mm