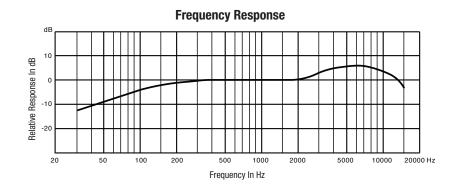

### **SPECIFICATIONS**

Type: Wide Dynamic Range

Pickup Pattern: Super Cardioid Directional

Frequency Response: 40Hz~20kHz

Sensitivity: -45±2dBV/pa Impedance: 500 ohm

Max SPL: 128dB Connector: XLR

Dimensions: 54 x 180mm